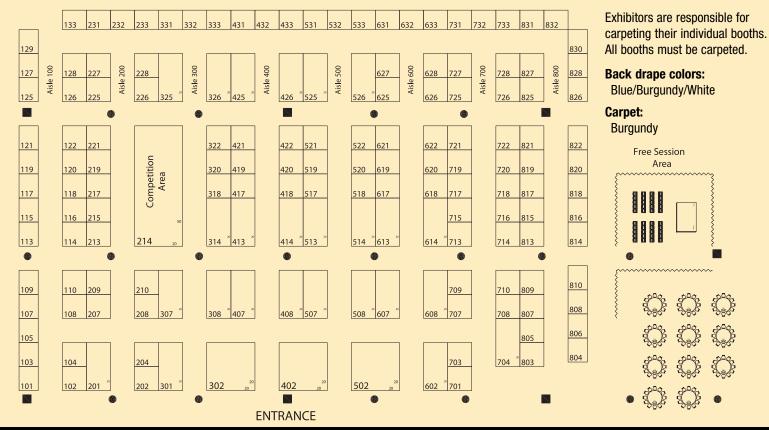

## Floor Plan/Booth Space Info: RCS 08 • Connecticut Expo Center • Hartford, CT

Booths are available in 8' x 10' and 10' x 10' increments and can be combined to make larger spaces. All reservations are made on a first-come, first-served basis. Please note that the square foot rate includes the following:

8 ft High Back Drape • 3 ft High Side Rails • Company I.D. Sign • Listing in the Show Directory • Exhibitor Service Manual